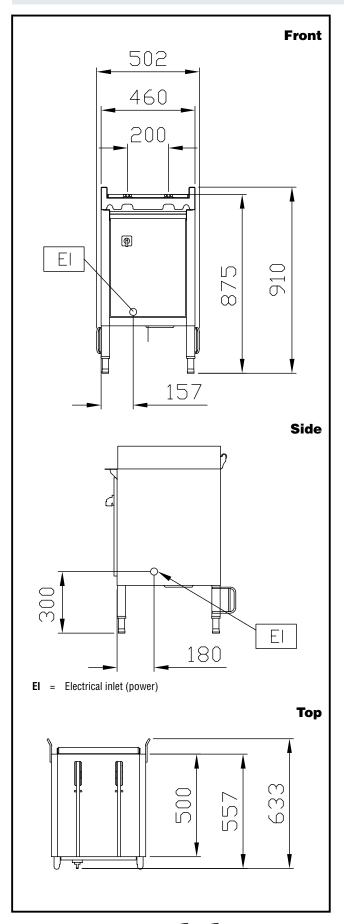

# Handling System for Rack Type Drive Unit with Legs, Tray Unload and Cord Conveyor

**Electric** 

**Supply voltage:** 230 V/1N ph/50/60 Hz

Electrical power, max: 0.75 kW

**Key Information:** 

External dimensions, Width: 500 mm
External dimensions, Depth: 460 mm
External dimensions, Height: 910 mm
Net weight: 49 kg